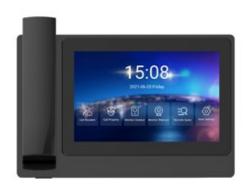

# TC-5000 Smart Intercom

10

10

TC-5000MH-20H

10

TC-5000MH-20D

TC-5000MH-20G

TC-5000D-20F

#### **Features**

Android OS

7 inch 2.5D IPS Touch Screen

High capacitive CPU

Wifi connect to internet

Tuya App Remote Control and Cloud Talk

Support WiFi Smart home Control