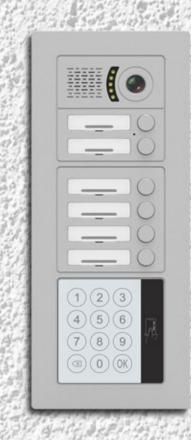

# **Modular Door Access Unit**

# **Security Guard Machine**

TC-5000MH-BA01

Android 6.0 OS

Quad-core Cortex<sup>™</sup>-A53 CPU

10 inch Capacitive Touch Screen
Covered with 2.5D Glass

1MP CMOS Camera
Call Resident
Aluminium Alloy Body
Resident Alarm Notice
Doorphone Monitoring
Dimension: 325.5\*209\*129mm

## Host

OS: Linux CPU: ARM9

Camera: CMOS 1/3" 720P 90° wide angle, Led Supplement Communication: RJ45(TCP/IP), RS485,Door Lock Detection Power Supply: DC 12V/1.5A/POE Dimension: 76\*76\*34mm

TC-3000DA-MD/ZU/P

# **Optional Modulars**

#### **Calling Modular**

Name Plates
Call Buttons

Dimension: 76\*76\*34mm

TC-3000DA-MD/IC

# Door Open Modular

Password Unlock IC Card Unlock(mifare S50) Touch Buttons

Dimension: 76\*76\*34mm