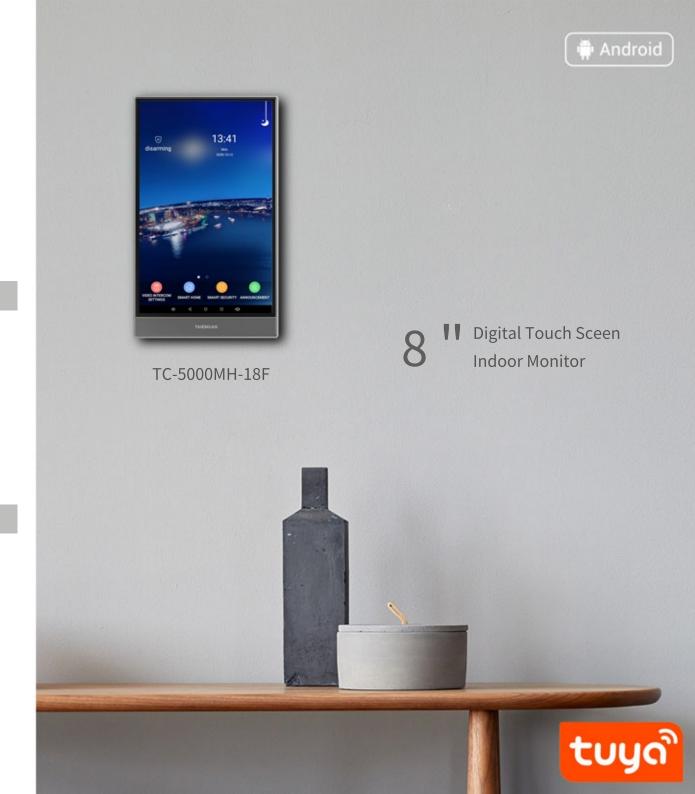

Installation method: indoor wall mounting

Color: Gray

10" Capacitive Touch IPS Screen

Unique Portrait Screen Design

Wifi connect to internet

High capacitive CPU

Android OS

Video doorphone

**Support Smart home Security** 

# **Specifications**

OS: android 6.0

CPU: 64bit 4 core Cortex-A53 Screen: 10''IPS Touch Screen

Resolution: 1280\*800

Memory: 1G RAM,8G flash

Communication: RJ45(TCP/IP)

Expanded Port: 8CH Wired Alarm Port

Size: 258.6\*167\*15(mm)

Installation method: indoor wall mounting

Color: Black

Extra Fast Facial Recognition
Top Artificial Intelligence CPU
8" High Resolution Touch screen
High Definition Dual Camera
Intercom Call to Resident
Support IC Card Unlock
One-piece Metal Body