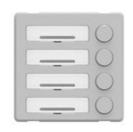

# **Optional Modulars**

#### **Calling Modular**

Name Plates
Call Buttons

Dimension: 76\*76\*34mm

TC-3000DA-MD/IC