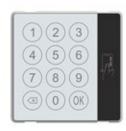

# **Optional Modulars**

# Door Open Modular

Password Unlock IC Card Unlock(mifare S50) Touch Buttons

Dimension: 76\*76\*34mm