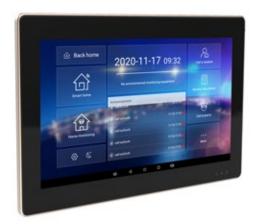

# Smart Video Intercom by Taichuan

8" Capacitive Touch IPS Screen

Unique Portrait Screen Design

Wifi connect to internet

High capacitive CPU

Android OS

Video doorphone

**Support Smart home Security** 

# **Specifications**

OS: android 6.0

CPU: 64bit 4 core Cortex-A53 Screen: 8"IPS Touch Screen

Resolution: 1280\*800

Memory: 1G RAM,8G flash

Communication: RJ45(TCP/IP)

Expanded Port: 8CH Wired Alarm Port

Size: 119.5\*199.8\*13.5(mm)