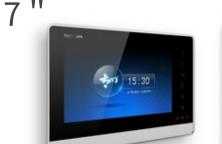

#### **Features**

Android OS

7 inch 2.5D IPS Touch Screen

High capacitive CPU

Wifi connect to internet

Tuya App Remote Control and Cloud Talk

Support WiFi Smart home Control

Screen: 7"IPS Touch Screen.1240\*600Piexl

Support WiFi Smart home Control