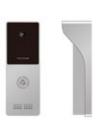

# **AHD Villa VDP Kit**

Analog 4-Wire **Video Door Phone** 

TC-X4MH-18C + TC-X4DA-01

TC-X4MH-X1 + TC-X4DA-01

TC-X4MH-Z1 + TC-X4DA-02

## **Features**

Linux OS

7 inch Colorful TFT-LCD Screen

4C

E-Lock

Support 4 indoor monitors + 2 call panels + 2 Cameras

Support for photo taking and storage

Unlock/Monitor/Internal call/Record