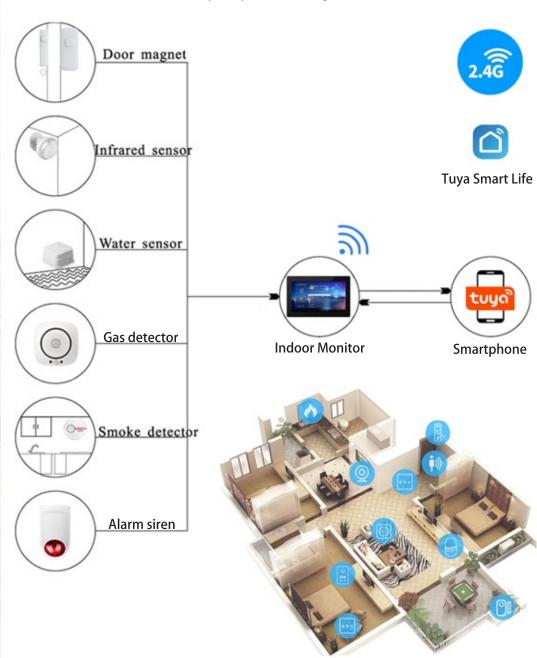

# **WiFi Smart Sensors**

2.4GHz WiFi One-Key Connection.Do not need home gateway, you can easily achieve the intelligent control of home appliances, simple operation, easy to use.