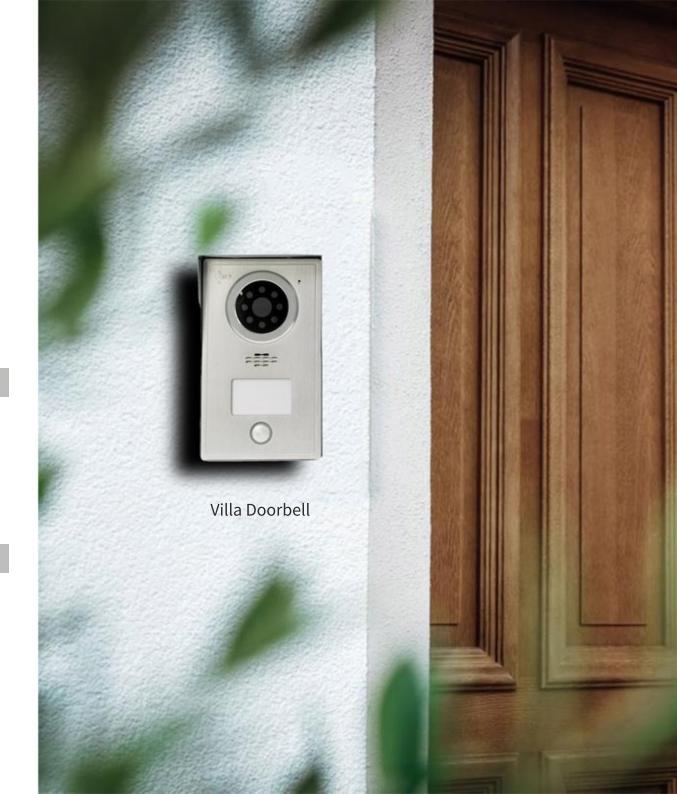

# **AHD Villa VDP Kit**

Analog 4-Wire **Video Door Phone** 

TC-X4MH-18C + TC-X4DA-01

TC-X4MH-X1 + TC-X4DA-01

TC-X4MH-Z1 + TC-X4DA-02

## **Features**

Linux OS

7 inch Colorful TFT-LCD Screen

4C

E-Lock

Support 4 indoor monitors + 2 call panels + 2 Cameras

Support for photo taking and storage

Unlock/Monitor/Internal call/Record

#### **Features**

1080P HD 2.0 Mega pixel Camera

IR night vision

90° Angle vision

Power by indoor monitor

Aluminum body

Power

Power