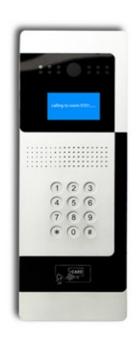

# **Specifications**

OS: Android

CPU:2Cortex-A72+4Cortex-A53

Screen: 8" Capacitive Touch Screen

Camera: Color CMOS 2.0Mega Pixel+Infrared detection camera

Facial Recognition: Support 10000+

Communication: RJ45(TCP/IP),RS485,Relay unlock

Card Type: IC,ID Card Power Supply: DC 12V/3A;

Machine Dimension: 158\*303\*34 mm Embedded dimension: 145\*295\*55mm

TC-3000DA-X1

TC-3000DA-X2

Digital TCP/IP Intercom Hi-Definition Camera Whole Metal Body Design Intercom Call to Resident Support IC Card Unlock