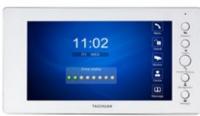

#### **Features**

Android OS

7 inch 2.5D IPS Touch Screen

High capacitive CPU

Wifi connect to internet

Tuya App Remote Control and Cloud Talk

Support WiFi Smart home Control

#### **Features**

Android OS

10 inch IPS Touch Screen

High capacitive CPU

Wifi connect to internet

**Specification** 

CPU: 64bit 4 core Cortex-A53

Communication: RJ45(TCP/IP)

Screen: 7"IPS Touch Screen.1240\*600Piexl

Support WiFi Smart home Control

#### **Features**

Android OS

10 inch 2.5D IPS Touch Screen

High capacitive CPU

Wifi connect to internet

Tuya App Remote Control and Cloud Talk Support WiFi Smart home Control

OS: android 6.0

Screen: 7"IPS Touch Screen,1240\*600Piexl