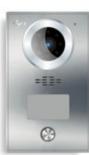

Card Type: IC,ID Card Power Supply: DC 12V/3A;

Machine Dimension: 158\*303\*34 mm Embedded dimension: 145\*295\*55mm

TC-3000DA-X1

TC-3000DA-X2

Digital TCP/IP Intercom Hi-Definition Camera Whole Metal Body Design Intercom Call to Resident Support IC Card Unlock