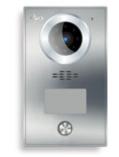

Installation method: indoor wall mounting

Color: Black

Extra Fast Facial Recognition
Top Artificial Intelligence CPU
8" High Resolution Touch screen
High Definition Dual Camera
Intercom Call to Resident
Support IC Card Unlock
One-piece Metal Body

# **Specifications**

OS: Android

CPU:2Cortex-A72+4Cortex-A53

Screen: 8" Capacitive Touch Screen

Camera: Color CMOS 2.0Mega Pixel+Infrared detection camera

Facial Recognition: Support 10000+

Communication: RJ45(TCP/IP),RS485,Relay unlock

Card Type: IC,ID Card Power Supply: DC 12V/3A;

Machine Dimension: 158\*303\*34 mm Embedded dimension: 145\*295\*55mm

TC-3000DA-X1

TC-3000DA-X2

Digital TCP/IP Intercom Hi-Definition Camera Whole Metal Body Design Intercom Call to Resident Support IC Card Unlock