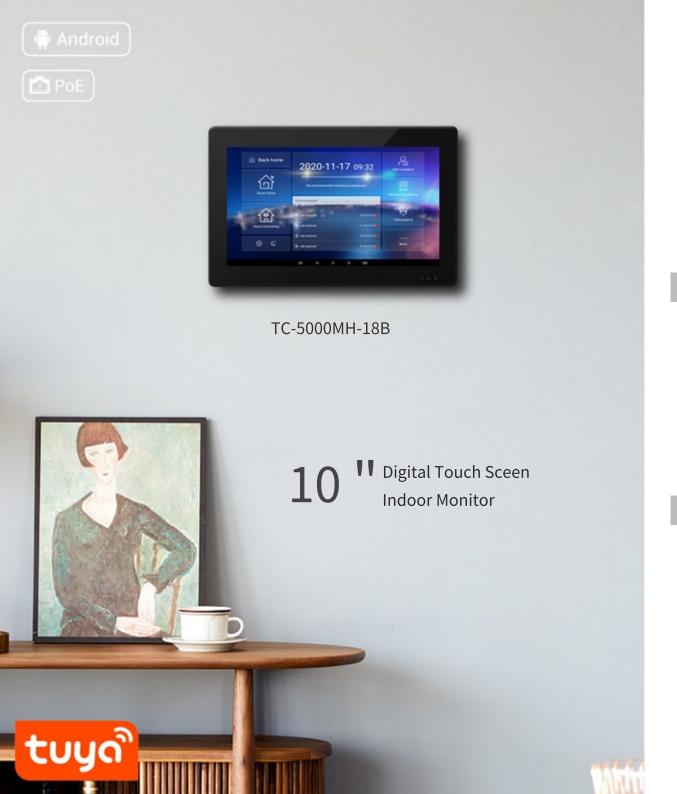

#### **Features**

Android OS

10 inch IPS Touch Screen

High capacitive CPU

Wifi connect to internet

**Specification** 

CPU: 64bit 4 core Cortex-A53

Communication: RJ45(TCP/IP)

Expanded Port: 8CH Wired Alarm Port

Installation method: indoor wall mounting

Color: Black Panel and Night Blue Trim

Memory: 1G RAM,8G flash

OS: android 6.0

Camera: HD 720P

Size: 252\*182\*14mm

Tuya App Remote Control and Cloud Talk

Screen: 7"IPS Touch Screen.1240\*600Piexl

Support WiFi Smart home Control