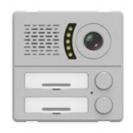

# **Modular Door Access Unit**

# **Security Guard Machine**

TC-5000MH-BA01

Android 6.0 OS

Quad-core Cortex<sup>™</sup>-A53 CPU

10 inch Capacitive Touch Screen
Covered with 2.5D Glass

1MP CMOS Camera
Call Resident
Aluminium Alloy Body
Resident Alarm Notice
Doorphone Monitoring
Dimension: 325.5\*209\*129mm

## Host

OS: Linux CPU: ARM9

Camera: CMOS 1/3" 720P 90° wide angle, Led Supplement Communication: RJ45(TCP/IP), RS485,Door Lock Detection Power Supply: DC 12V/1.5A/POE Dimension: 76\*76\*34mm

TC-3000DA-MD/ZU/P