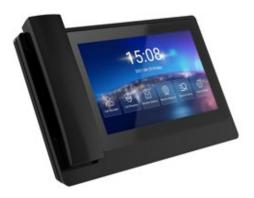

# TC-5000 Smart Intercom

10

10

TC-5000MH-20H

10

TC-5000MH-20D

TC-5000MH-20G

TC-5000D-20F

#### **Features**

Android OS

7 inch 2.5D IPS Touch Screen

High capacitive CPU

Wifi connect to internet

Tuya App Remote Control and Cloud Talk

Support WiFi Smart home Control