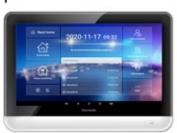

# TC-5000 Smart Intercom

10

10

TC-5000MH-20H

10

TC-5000MH-20D

TC-5000MH-20G

TC-5000D-20F

#### **Features**

Android OS

10 inch IPS Touch Screen

High capacitive CPU

Wifi connect to internet

**Specification** 

CPU: 64bit 4 core Cortex-A53

Communication: RJ45(TCP/IP)

Expanded Port: 8CH Wired Alarm Port

Installation method: indoor wall mounting

Color: Black Panel and Night Blue Trim

Memory: 1G RAM,8G flash

OS: android 6.0

Camera: HD 720P

Size: 252\*182\*14mm

Tuya App Remote Control and Cloud Talk