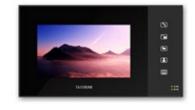

Installation method: indoor wall mounting

Color: Black

Extra Fast Facial Recognition
Top Artificial Intelligence CPU
8" High Resolution Touch screen
High Definition Dual Camera
Intercom Call to Resident
Support IC Card Unlock
One-piece Metal Body

# **Specifications**

OS: Android

CPU:2Cortex-A72+4Cortex-A53

Screen: 8" Capacitive Touch Screen

Camera: Color CMOS 2.0Mega Pixel+Infrared detection camera

Facial Recognition: Support 10000+

Communication: RJ45(TCP/IP),RS485,Relay unlock

Card Type: IC,ID Card Power Supply: DC 12V/3A;

Machine Dimension: 158\*303\*34 mm Embedded dimension: 145\*295\*55mm

TC-3000DA-X1

TC-3000DA-X2

Digital TCP/IP Intercom Hi-Definition Camera Whole Metal Body Design Intercom Call to Resident Support IC Card Unlock