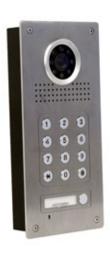

Card Type: IC,ID Card Power Supply: DC 12V/3A;

Machine Dimension: 158\*303\*34 mm Embedded dimension: 145\*295\*55mm

TC-3000DA-X1

TC-3000DA-X2

Digital TCP/IP Intercom Hi-Definition Camera Whole Metal Body Design Intercom Call to Resident Support IC Card Unlock

# **Specifications**

OS: Linux CPU: ARM9

Camera: Color CMOS 1.0Mega Pixel

Communication: RJ45(TCP/IP), signal unlock

Card Type: IC、ID Card

Color:: Black panel and silver edge Machine Dimension: 90\*135\*30.5mm Install Method: Wall/Flush Install