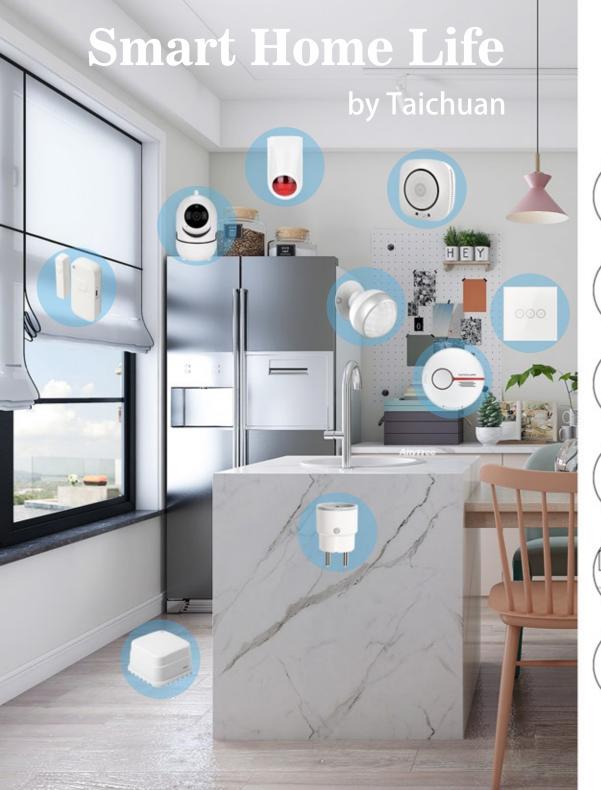

# **WiFi Smart Sensors**

2.4GHz WiFi One-Key Connection.Do not need home gateway, you can easily achieve the intelligent control of home appliances, simple operation, easy to use.