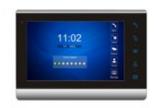

#### **Features**

Android OS

7 inch 2.5D IPS Touch Screen

High capacitive CPU

Wifi connect to internet

Tuya App Remote Control and Cloud Talk

Support WiFi Smart home Control

#### **Features**

Android OS

10 inch IPS Touch Screen

High capacitive CPU

Wifi connect to internet

**Specification** 

CPU: 64bit 4 core Cortex-A53

Communication: RJ45(TCP/IP)

Expanded Port: 8CH Wired Alarm Port

Installation method: indoor wall mounting

Color: Black Panel and Night Blue Trim

Memory: 1G RAM,8G flash

OS: android 6.0

Camera: HD 720P

Size: 252\*182\*14mm

Tuya App Remote Control and Cloud Talk

Screen: 7"IPS Touch Screen.1240\*600Piexl

Support WiFi Smart home Control

#### **Features**

Android OS

10 inch 2.5D IPS Touch Screen

High capacitive CPU

Wifi connect to internet

Tuya App Remote Control and Cloud Talk Support WiFi Smart home Control

OS: android 6.0

Screen: 7"IPS Touch Screen,1240\*600Piexl

Memory: 1G RAM,8G flash

Camera: HD 720P

Communication: RJ45(TCP/IP)

Installation method: indoor wall mounting Color: Black Panel and Rose Gold Trim