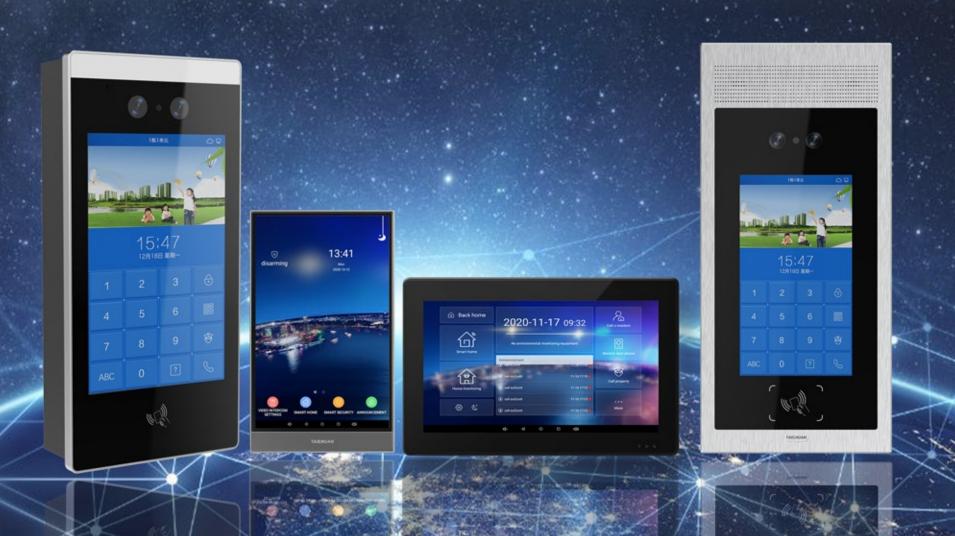

# Smart Video Intercom by Taichuan

8" Capacitive Touch IPS Screen

Unique Portrait Screen Design

Wifi connect to internet

High capacitive CPU

Android OS

Video doorphone

**Support Smart home Security** 

# **Specifications**

OS: android 6.0

CPU: 64bit 4 core Cortex-A53 Screen: 8"IPS Touch Screen

Resolution: 1280\*800

Memory: 1G RAM,8G flash

Communication: RJ45(TCP/IP)

Expanded Port: 8CH Wired Alarm Port

Size: 119.5\*199.8\*13.5(mm)

Installation method: indoor wall mounting

Color: Gray

10" Capacitive Touch IPS Screen

Unique Portrait Screen Design

Wifi connect to internet

High capacitive CPU

Android OS

Video doorphone

**Support Smart home Security** 

# **Specifications**

OS: android 6.0

CPU: 64bit 4 core Cortex-A53 Screen: 10''IPS Touch Screen

Resolution: 1280\*800

Memory: 1G RAM,8G flash

Communication: RJ45(TCP/IP)

Expanded Port: 8CH Wired Alarm Port

Size: 258.6\*167\*15(mm)

Installation method: indoor wall mounting

Color: Black

Extra Fast Facial Recognition
Top Artificial Intelligence CPU
8" High Resolution Touch screen
High Definition Dual Camera
Intercom Call to Resident
Support IC Card Unlock
One-piece Metal Body

# **Specifications**

OS: Android

CPU:2Cortex-A72+4Cortex-A53

Screen: 8" Capacitive Touch Screen

Camera: Color CMOS 2.0Mega Pixel+Infrared detection camera

Facial Recognition: Support 10000+

Communication: RJ45(TCP/IP),RS485,Relay unlock

Card Type: IC,ID Card Power Supply: DC 12V/3A;

Machine Dimension: 158\*303\*34 mm Embedded dimension: 145\*295\*55mm

TC-3000DA-X1

TC-3000DA-X2

Digital TCP/IP Intercom Hi-Definition Camera Whole Metal Body Design Intercom Call to Resident Support IC Card Unlock