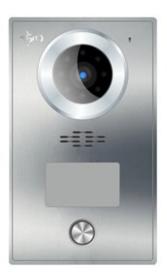

Card Type: IC,ID Card Power Supply: DC 12V/3A;

Machine Dimension: 158\*303\*34 mm Embedded dimension: 145\*295\*55mm

TC-3000DA-X1

TC-3000DA-X2

Digital TCP/IP Intercom Hi-Definition Camera Whole Metal Body Design Intercom Call to Resident Support IC Card Unlock

# **Specifications**

OS: Linux CPU: ARM9

Camera: Color CMOS 1.0Mega Pixel

Communication: RJ45(TCP/IP), signal unlock

Card Type: IC、ID Card

Color:: Black panel and silver edge Machine Dimension: 90\*135\*30.5mm Install Method: Wall/Flush Install