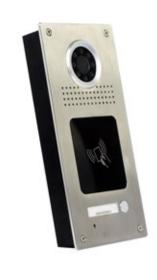

# **IP Video Entry Station**

TC-U9D-J

## **Specification**

OS: Linux CPU: ARM9

Screen: 3.5 "TFT-LCD

Camera: Color CMOS 1.0Mega Pixel Keypad Type: Physical Button Communication: RJ45(TCP/IP),

RS485,Relay unlock Card Type: IC、ID Card Power Supply: DC 12V/3A

Color: White

Machine Dimension: 130\*371\*65mm

Install Method: Flush Install

TC-U9D-F1