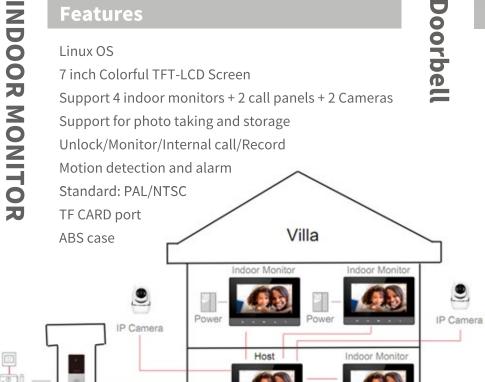

## **Features**

Linux OS

7 inch Colorful TFT-LCD Screen

4C

E-Lock

Support 4 indoor monitors + 2 call panels + 2 Cameras

Support for photo taking and storage

Unlock/Monitor/Internal call/Record