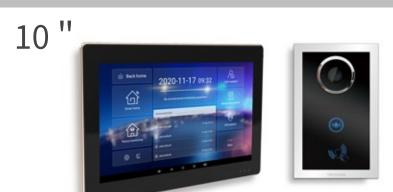

#### **Features**

Android OS

10 inch IPS Touch Screen

High capacitive CPU

Wifi connect to internet

**Specification** 

CPU: 64bit 4 core Cortex-A53

Communication: RJ45(TCP/IP)

Expanded Port: 8CH Wired Alarm Port

Installation method: indoor wall mounting

Color: Black Panel and Night Blue Trim

Memory: 1G RAM,8G flash

OS: android 6.0

Camera: HD 720P

Size: 252\*182\*14mm

Tuya App Remote Control and Cloud Talk