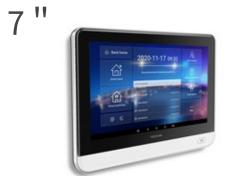

#### **Features**

Android OS

10 inch 2.5D IPS Touch Screen

High capacitive CPU

Wifi connect to internet

Tuya App Remote Control and Cloud Talk Support WiFi Smart home Control

OS: android 6.0

Screen: 7"IPS Touch Screen,1240\*600Piexl

Memory: 1G RAM,8G flash

Camera: HD 720P

Communication: RJ45(TCP/IP)

Installation method: indoor wall mounting Color: Black Panel and Rose Gold Trim