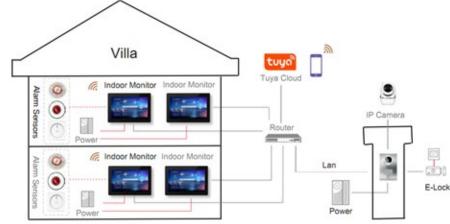

# IP Villa VDP Kit

# **Connected by Cat5/6 Without Configuration**

Android

TC-3000MH-Z1 + TC-3000DA-X1

TC-3000MH-18D + TC-3000DA-X2

## **Features**

Linux OS

Color CMOS 1.0 Mega Pixel

Video Intercom

IC Card Unlock

Support 3rd Party IP camera

Support Up to 4 Indoor monitors and 2 Outdoor Units

TC-5000MH-18B + TC-3000DA-X1

# **Features**

Android OS

Tuya Smart Life app

WiFi Connect to Internet

Support 3rd Party IP camera

Easy to Setup

Support Up to 4 Indoor monitors and

2 Outdoor Units

One to one without Switch/router