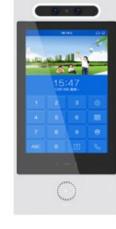

Installation method: indoor wall mounting

Color: Black

Extra Fast Facial Recognition
Top Artificial Intelligence CPU
8" High Resolution Touch screen
High Definition Dual Camera
Intercom Call to Resident
Support IC Card Unlock
One-piece Metal Body

# **Specifications**

OS: Android

CPU:2Cortex-A72+4Cortex-A53

Screen: 8" Capacitive Touch Screen

Camera: Color CMOS 2.0Mega Pixel+Infrared detection camera

Facial Recognition: Support 10000+

Communication: RJ45(TCP/IP),RS485,Relay unlock

Card Type: IC,ID Card Power Supply: DC 12V/3A;

Machine Dimension: 158\*303\*34 mm Embedded dimension: 145\*295\*55mm

TC-3000DA-X1

TC-3000DA-X2

Digital TCP/IP Intercom Hi-Definition Camera Whole Metal Body Design Intercom Call to Resident Support IC Card Unlock