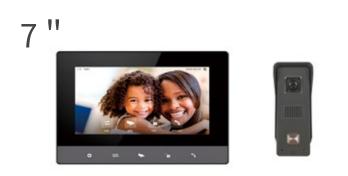

# TC-3000 IP Intercom

4

TC-3000MH-T1

7 ''

TC-3000MH-Z1

7 "

TC-3000MH-Q1

7 ''