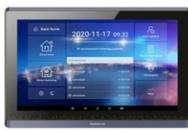

# Smart Video Intercom by Taichuan

8" Capacitive Touch IPS Screen

Unique Portrait Screen Design

Wifi connect to internet

High capacitive CPU

Android OS

Video doorphone

**Support Smart home Security** 

# **Specifications**

OS: android 6.0

CPU: 64bit 4 core Cortex-A53 Screen: 8"IPS Touch Screen

Resolution: 1280\*800

Memory: 1G RAM,8G flash

Communication: RJ45(TCP/IP)

Expanded Port: 8CH Wired Alarm Port

Size: 119.5\*199.8\*13.5(mm)

Installation method: indoor wall mounting

Color: Gray

10" Capacitive Touch IPS Screen

Unique Portrait Screen Design

Wifi connect to internet

High capacitive CPU

Android OS

Video doorphone