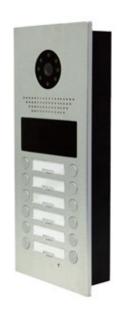

# TC-3000 IP Intercom

4

TC-3000MH-T1

7 ''

TC-3000MH-Z1

7 "

TC-3000MH-Q1

7 ''

#### **Features**

Linux OS

Entrance monitoring

Call Management Center

Two-Way Intercom

8 CH wired Security Sensor Input

Visitor Image Record