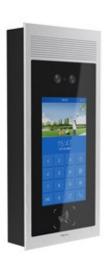

Installation method: indoor wall mounting

Color: Black

Extra Fast Facial Recognition
Top Artificial Intelligence CPU
8" High Resolution Touch screen
High Definition Dual Camera
Intercom Call to Resident
Support IC Card Unlock
One-piece Metal Body

# **Specifications**

OS: Android

CPU:2Cortex-A72+4Cortex-A53

Screen: 8" Capacitive Touch Screen

Camera: Color CMOS 2.0Mega Pixel+Infrared detection camera

Facial Recognition: Support 10000+

Communication: RJ45(TCP/IP),RS485,Relay unlock

Card Type: IC,ID Card Power Supply: DC 12V/3A;

Machine Dimension: 158\*303\*34 mm Embedded dimension: 145\*295\*55mm

TC-3000DA-X1

TC-3000DA-X2

Digital TCP/IP Intercom Hi-Definition Camera Whole Metal Body Design Intercom Call to Resident Support IC Card Unlock