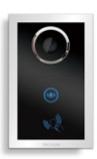

Installation method: indoor wall mounting

Color: Black

Extra Fast Facial Recognition
Top Artificial Intelligence CPU
8" High Resolution Touch screen
High Definition Dual Camera
Intercom Call to Resident
Support IC Card Unlock
One-piece Metal Body

# **Specifications**

OS: Android

CPU:2Cortex-A72+4Cortex-A53

Screen: 8" Capacitive Touch Screen

Camera: Color CMOS 2.0Mega Pixel+Infrared detection camera

Facial Recognition: Support 10000+

Communication: RJ45(TCP/IP),RS485,Relay unlock

Card Type: IC,ID Card Power Supply: DC 12V/3A;

Machine Dimension: 158\*303\*34 mm Embedded dimension: 145\*295\*55mm

TC-3000DA-X1

TC-3000DA-X2

Digital TCP/IP Intercom Hi-Definition Camera Whole Metal Body Design Intercom Call to Resident Support IC Card Unlock