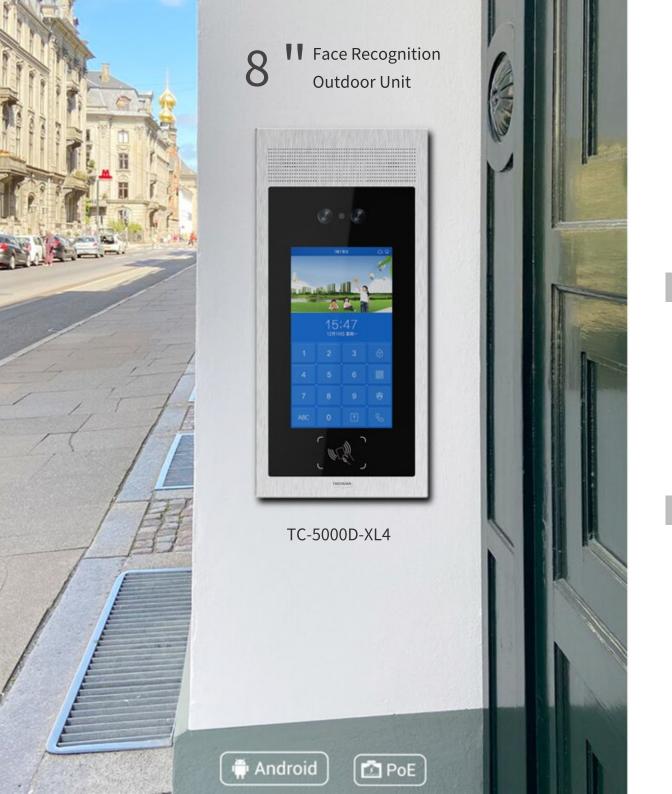

Installation method: indoor wall mounting

Color: Black

Extra Fast Facial Recognition
Top Artificial Intelligence CPU
8" High Resolution Touch screen
High Definition Dual Camera
Intercom Call to Resident
Support IC Card Unlock
One-piece Metal Body

# **Specifications**

OS: Android

CPU:2Cortex-A72+4Cortex-A53

Screen: 8" Capacitive Touch Screen

Camera: Color CMOS 2.0Mega Pixel+Infrared detection camera

Facial Recognition: Support 10000+

Communication: RJ45(TCP/IP),RS485,Relay unlock

Card Type: IC,ID Card Power Supply: DC 12V/3A;

Machine Dimension: 158\*303\*34 mm Embedded dimension: 145\*295\*55mm

TC-3000DA-X1

TC-3000DA-X2

Digital TCP/IP Intercom Hi-Definition Camera Whole Metal Body Design Intercom Call to Resident Support IC Card Unlock