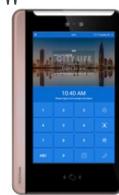

# **IP Video Entry Station**

TC-U9D-J

## **Specification**

OS: Linux CPU: ARM9

Screen: 3.5 "TFT-LCD

Camera: Color CMOS 1.0Mega Pixel Keypad Type: Physical Button Communication: RJ45(TCP/IP),

RS485,Relay unlock Card Type: IC、ID Card Power Supply: DC 12V/3A

Color: White

Machine Dimension: 130\*371\*65mm

Install Method: Flush Install

TC-U9D-F1