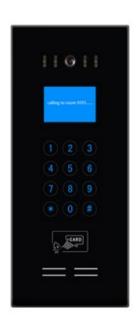

# **Features**

Extra Fast Facial Recognition Top Artificial Intelligence CPU 10" High Resolution Touch screen High Definition Dual Camera Support IC Card Unlock One-piece Metal Body

**Bio Recognition** 

# **Specification**

OS: Android

CPU:2Cortex-A72+4Cortex-A53

Screen: 10" Capacitive Touch Screen

Camera: CMOS 2.0Mega Pixel+Infrared detection camera

Facial Recognition: Support 10000+

Communication: RJ45(TCP/IP),RS485,Relay unlock

Card Type: IC,ID Card Power Supply: DC 12V/3A;

Machine Dimension: 158\*303\*34 mm Embedded dimension: 145\*295\*55mm