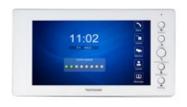

#### **Specification**

OS: android 6.0

CPU: 64bit 4 core Cortex-A53

Screen: 7"IPS Touch Screen,1240\*600Piexl

Memory: 1G RAM,8G flash

Camera: HD 720P

Communication: RJ45(TCP/IP) Expanded Port: 8CH Wired Alarm Port

Size: 181\*130\*15mm

Installation method: indoor wall mounting

Color: Black Panel and White Trim